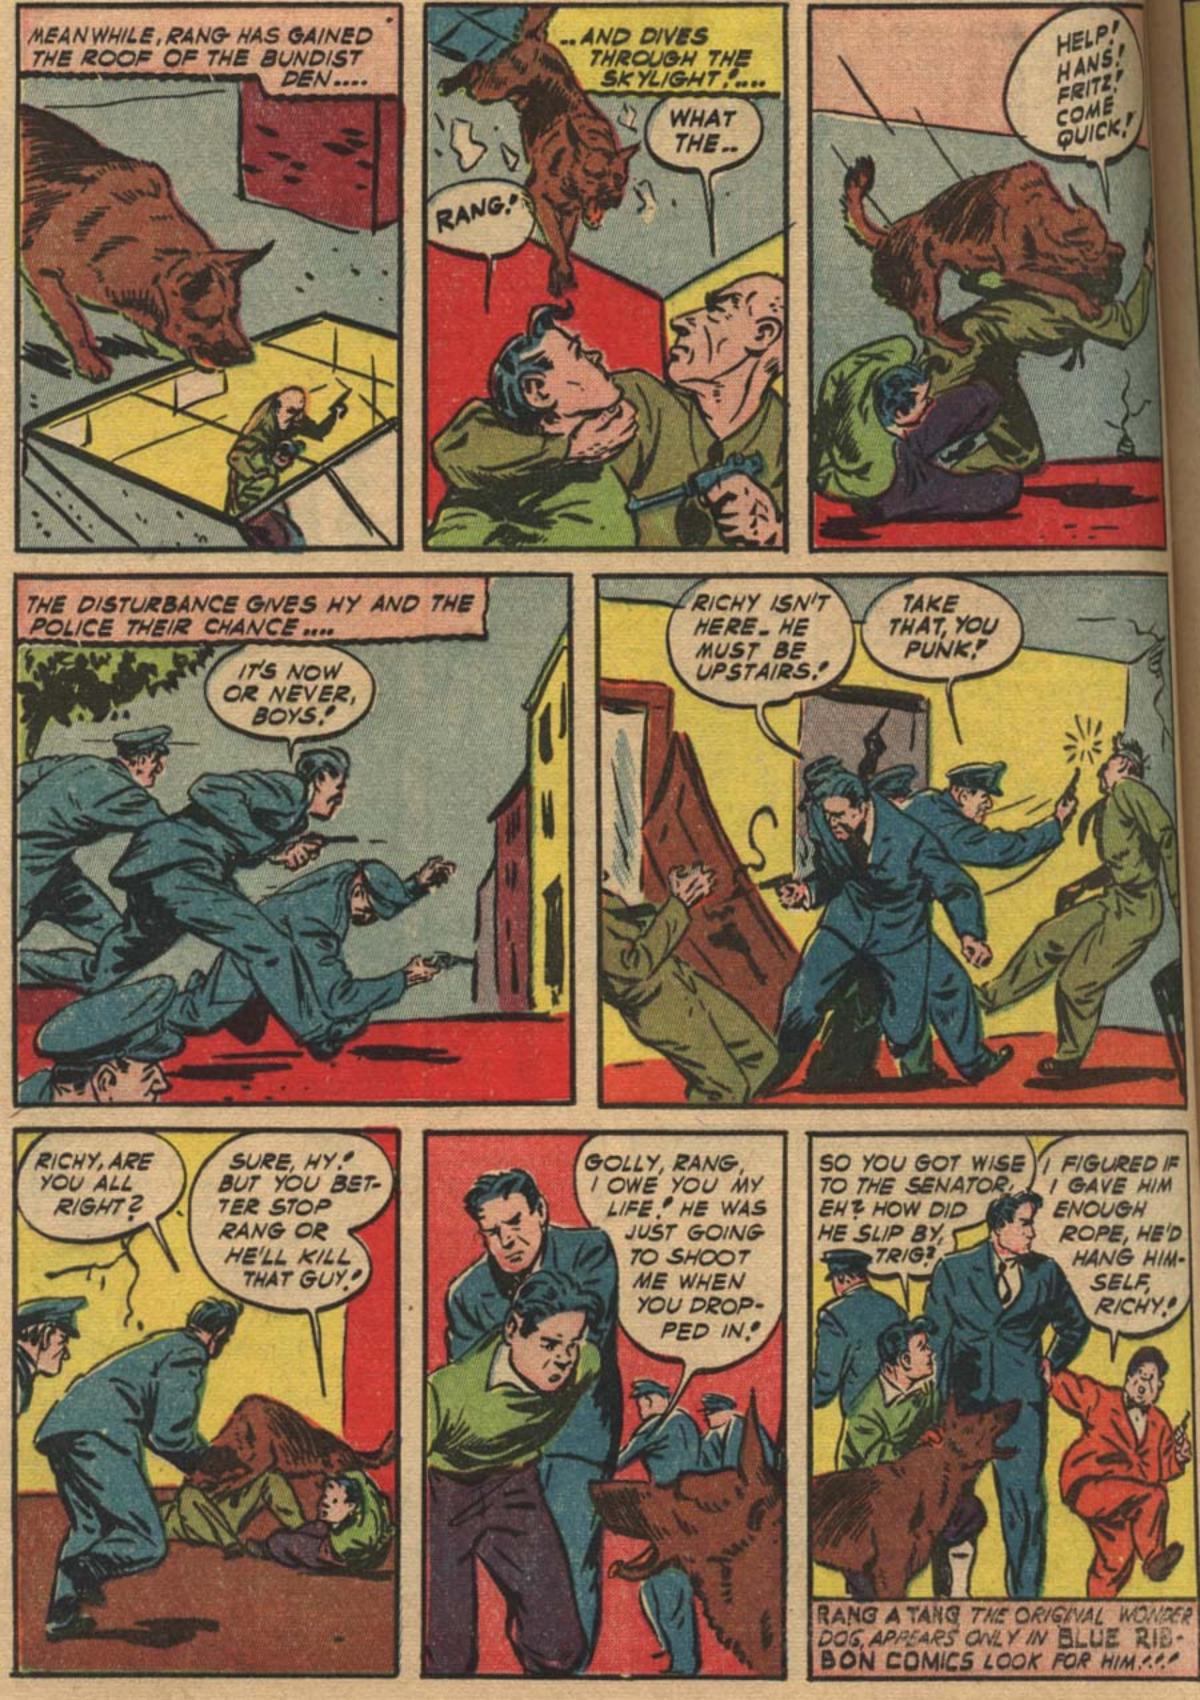

## MEMBERSHIP HONOR LEGION CARE AND TRAINING OF DOGS

the RANG-A-TANG HONOR LEGION HOW TO QUALIFY

There are two ways in which you can be admitted as a sharter member of the Honor Legion.

- lit Wey-In keeping with your Rang-a-Tang oath of membership, write us a letter relating an exceptional deed you performed involving kindness or courage toward any animal, be it dog, cat, horse, bird, or wild life, and you will be eligible to become a charter member in the lang-a-Tang Honor Legion.
- A-All letters must be certified by parent or guardian. 8-All these who become charter members will have their asmes published in the pages of Bloe Ribbon Gomics. C-Outstanding letters will be published on the Rang-a-Tang Hener Legion page.
- Ind Way-Enlist two of your friends as members of the
- Rang-a-Tang Club. Here's how to do it:
- A-Just have them apply for membership to the club in the same wey as you did. 8-Des drop me a post eard giving me their names and
- addresses.
- C-le sure and write your own name and address on this card to that we can make you a charter member of the Honor Legies.

Charter members of the Rang-a-Tang Monor Legion will receive a beautifully engraved Honor Legion diploma. witable for framing, signed by Dr. Alexander Slawson, Dector of Veterinary Medicine; the author, Jee Blair; the srtist, Ed Smalle, Jr., and myself.

Just remember this: It is only necessary to do one of the above two things to obtain charter membership in the Lang-a-Tang Honor Legion. Go to itt

HY SPIED.

THIS MONTH'S MEMBERSHIP LIST Eddie Beulike Robert Lawrence Madda

Everyone loves a dog. That is because down deep inside everyone is kind and because everyone seeks companionship. The old adage "Man's best friend is his dog" still holds true.

Do you own a dog? Whether you do or whether you don't, you are entitled to join the Rang-a-Tang Club and to become a prospect for charter membership in the Rang-a-Tang Honor Legion.

The purpose of the Rang-a-Tang Club is to have fellowship among doglovers and dog owners and to promote kindness towards animals. Also the club wants to help you with any problem concerning your dog. The Rang-a-Tang Club's veterinarian, Dr. Alexander Slawson will furnish to members of the club absolutely free by mail only, information about the care and training of dogs.

### HOW TO JOIN THE RANG-A-TANG CLUB

Fill in the coupon which contains the Rang-a-Tang Oath and mail it to Hy Speed together with 10c in coin, to cover handling.

Members of the Rang-a-Tang Club will receive an embossed membership card and a Rang-a-Tang button as well as a free copy of Dr. Slawson's booklet "Highlights on the Health of Your Dog and Cat" and the privilege of becoming a charter nember in the Rang-a-Tang Honor Legion. Members will also be entitled to receive by mail only the professional advice of Dr. Alexander Slawson, veterinarian, absolutely free.

#### THIS MONTH'S HONOR LEGION LETTER Dear By Speed,

The other day I saw a dog limping across the street, then a car came speeding toward the dog, ran over it and broke its back leg. The driver kept right en going. I burried into the house and brought out a blanket, carefully laid the dog on the blankst and carried him into the house. Then I called up a veter-inarian. We bound the poor dog's leg in splints. I first noticed the dog had a license and gave him to the verterimarian who promised to turn it over to its owner.